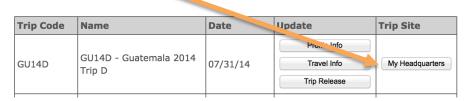

## How to Check Your Account Balance

All of your financial transactions and gifts are available to view online.

Login to "My Trip" at http://www.NEXTworldwide.org

Select "My Headquarters"

You will be directed to your personal page, this may require you to login again. This personal page can be bookmarked for future direct access.

On your personal headquarters page select "Reports" tab

View By: Current Event Donation Statistics | Past Event Donation Statistics