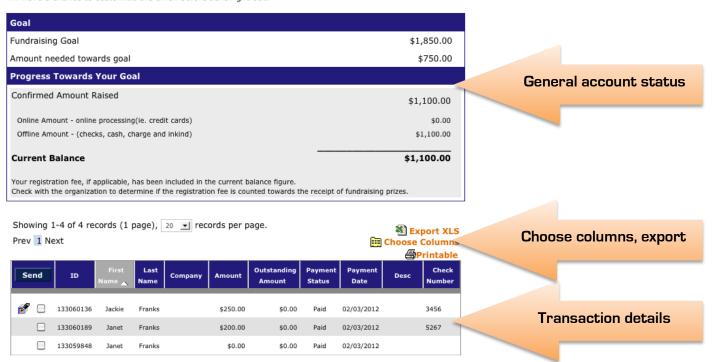

## Janet Franks's Donation Statistics

This is your area to check your donation status. View all your totals and watch them grow to meet your goal! To send email messages to your donors, check the individual boxes for each recipient and click "Send." You will have a chance to customize the email before sending it out.

Additional donor information is available under "choose columns".

You can view the donor's email and mailing address so you can send a personal note of thanks for the gifts received. **Check out the email tools as well!**